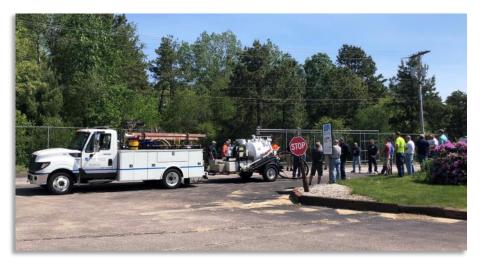

<u>Front Cover Photo</u>: Attendees of the May 30, 2018 Operator Training received a demonstration of a valve maintenance trailer courtesy of Pennichuck Water Works.